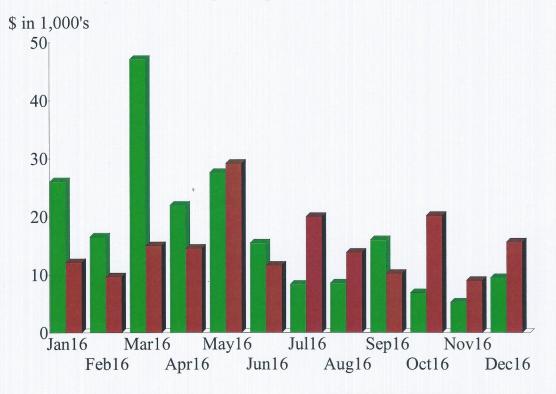

#### CNTA 2016 FINANCIAL REPORT

Income and Expense by Month January through December 2016

Income Summary
January through December 2016

| Event Income                      | 46.94%   |
|-----------------------------------|----------|
| Membership Dues                   | 32.17    |
| Contribution Income (Contribution | 19.04    |
| Reimbursement of Lawn Mainter     | na 0.86  |
| Interest/Dividend Income          | 0.39     |
| Unrealized Gain/Loss on Inv       | 0.26     |
| SRS Heritage Found Reimburse (    | (I 0.16  |
| Gain/Loss on Investments          | 0.12     |
| Purchased Items & Income Ser (I   | 3 0.06   |
| Interest Income (Interest Income) | 0.01     |
| Total \$208                       | 8,827.19 |