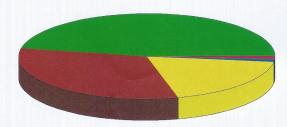

#### CNTA 2016 FINANCIAL REPORT

Income and Expense by Month January through December 2016

Income Summary
January through December 2016

| Event Income                      | 46.94%   |
|-----------------------------------|----------|
| Membership Dues                   | 32.17    |
| Contribution Income (Contribution | 19.04    |
| Reimbursement of Lawn Mainter     | na 0.86  |
| Interest/Dividend Income          | 0.39     |
| Unrealized Gain/Loss on Inv       | 0.26     |
| SRS Heritage Found Reimburse (    | (I 0.16  |
| Gain/Loss on Investments          | 0.12     |
| Purchased Items & Income Ser (I   | 3 0.06   |
| Interest Income (Interest Income) | 0.01     |
| Total \$208                       | 8,827.19 |