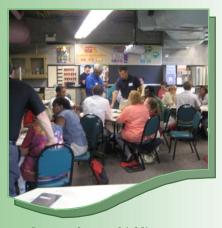

#### SOUTHEAST SUMMER NUCLEAR INSTITUTE (SSNI)

Twenty-one middle and high school teachers from Georgia and South Carolina took time out of their busy summer schedules to participate in the Southeastern Summer Nuclear Institute July 15th to 17th to promote nuclear education and workforce development in the southeast. The Institute was hosted by Citizens for Nuclear Technology Awareness (CNTA) and was directed to teachers who have an interest in learning or sharing more knowledge about nuclear technology applications. The key goal was to promote student interest in science, technology, engineering, and mathematics (STEM) education and related careers. Other sponsors of SSNI included: American Nuclear Society-SR (ANS-SR), AREVA, Atkins, Georgia Power, Ruth Patrick Science Education Center (RPSEC), SRS Community Reuse Organization (SRSCRO), and USC Aiken.