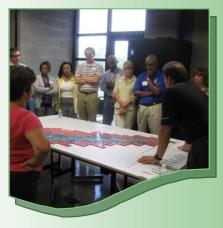

#### SOUTHEAST SUMMER NUCLEAR INSTITUTE (SSNI)

Twenty-one middle and high school teachers from Georgia and South Carolina took time out of their busy summer schedules to participate in the Southeastern Summer Nuclear Institute July 15th to 17th to promote nuclear education and workforce development in the southeast. The Institute was hosted by Citizens for Nuclear Technology Awareness (CNTA) and was directed to teachers who have an interest in learning or sharing more knowledge about nuclear technology applications. The key goal was to promote student interest in science, technology, engineering, and mathematics (STEM) education and related careers. Other sponsors of SSNI included: American Nuclear Society-SR (ANS-SR), AREVA, Atkins, Georgia Power, Ruth Patrick Science Education Center (RPSEC), SRS Community Reuse Organization (SRSCRO), and USC Aiken.

Teachers visited Vogtle, Unit 1 Simulator and participated in a training exercise. The teachers also visited the Unit 3 simulator and were impressed by the advanced digital technology.

Jon Guy explains the Chart of Nuclides using the Isotope Discovery Kit.