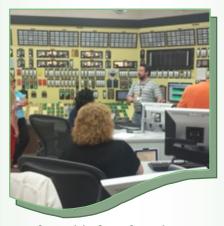

#### SOUTHEAST SUMMER NUCLEAR INSTITUTE (SSNI)

Twenty-one middle and high school teachers from Georgia and South Carolina took time out of their busy summer schedules to participate in the Southeastern Summer Nuclear Institute July 15th to 17th to promote nuclear education and workforce development in the southeast. The Institute was hosted by Citizens for Nuclear Technology Awareness (CNTA) and was directed to teachers who have an interest in learning or sharing more knowledge about nuclear technology applications. The key goal was to promote student interest in science, technology, engineering, and mathematics (STEM) education and related careers. Other sponsors of SSNI included: American Nuclear Society-SR (ANS-SR), AREVA, Atkins, Georgia Power, Ruth Patrick Science Education Center (RPSEC), SRS Community Reuse Organization (SRSCRO), and USC Aiken.

Teachers visited Vogtle, Unit 1 Simulator and participated in a training exercise. The teachers also visited the Unit 3 simulator and were impressed by the advanced digital technology.

Jon Guy explains the Chart of Nuclides using the Isotope Discovery Kit.