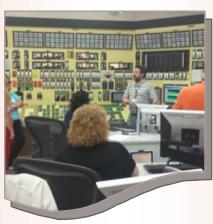

Teachers visited Vogtle, Unit 1 Simulator and participated in a training exercise. The teachers also visited the Unit 3 simulator and were impressed by the advanced digital technology.

Jon Guy explains the Chart of Nuclides using the Isotope Discovery Kit.