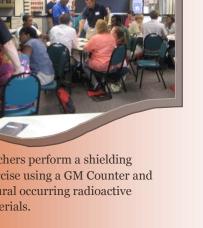

#### SOUTHEAST SUMMER NUCLEAR INSTITUTE (SSNI)

Twenty-one middle and high school teachers from Georgia and South Carolina took time out of their busy summer schedules to participate in the Southeastern Summer Nuclear Institute July 15th to 17th to promote nuclear education and workforce development in the southeast. The Institute was hosted by Citizens for Nuclear Technology Awareness (CNTA) and was directed to teachers who have an interest in learning or sharing more knowledge about nuclear technology applications. The key goal was to promote student interest in science, technology, engineering, and mathematics (STEM) education and related careers. Other sponsors of SSNI included: American Nuclear Society-SR (ANS-SR), AREVA, Energy Solutions, Georgia Power, Ruth Patrick Science Education Center (RPSEC), SRS Community Reuse Organization (SRSCRO), and USC Aiken.

**Teachers** perform a shielding exercise using a GM Counter and natural occurring radioactive materials.

Sharon Marra, Senior Vice **President and Deputy Director of** the Savannah River National Laboratory presented the Savannah **River Site Waste Management** Program to the teachers.