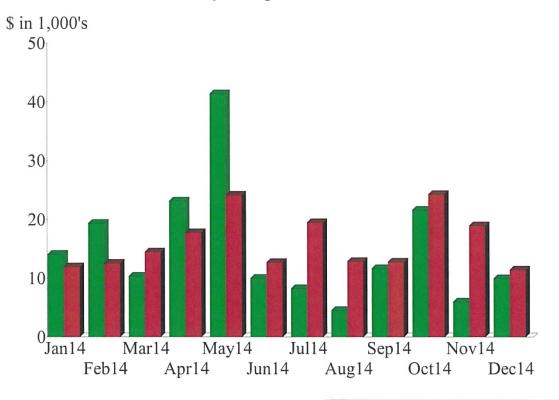

## CNTA 2014 FINANCIAL REPORT

Income and Expense by Month January through December 2014

Expense Summary
January through December 2014

By Account

| Salaries, Taxes & Benefits (Sal     | <b>%</b> 55.29 |
|-------------------------------------|----------------|
| Programs and Miscellaneous - F      | 25.89          |
| Rent & Utilities - C (Rent - C)     | 10.74          |
| Office Supplies - C (Office Suppli  | 3.64           |
| Lawn Maintenance                    | 0.93           |
| Printing & Publications - B (Printi | 0.91           |
| Professional Fees - A (Professiona  | 0.83           |
| Civic Dues (Membership Dues to      | 0.77           |
| Postage & Shipping - B (Postage a   | 0.41           |
| Investment Administrative Fee       | 0.31           |
| Other                               | 0.27           |
| Total \$193,                        | 029.10         |