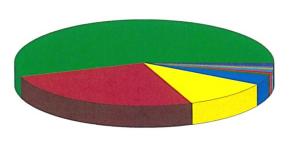

## CNTA 2014 FINANCIAL REPORT

Income and Expense by Month January through December 2014

Expense Summary
January through December 2014

By Account

| Salaries, Taxes & Benefits (Sal     | <b>%</b> 55.29 |
|-------------------------------------|----------------|
| Programs and Miscellaneous - F      | 25.89          |
| Rent & Utilities - C (Rent - C)     | 10.74          |
| Office Supplies - C (Office Suppli  | 3.64           |
| Lawn Maintenance                    | 0.93           |
| Printing & Publications - B (Printi | 0.91           |
| Professional Fees - A (Professiona  | 0.83           |
| Civic Dues (Membership Dues to      | 0.77           |
| Postage & Shipping - B (Postage a   | 0.41           |
| Investment Administrative Fee       | 0.31           |
| Other                               | 0.27           |
| Total \$193,                        | 029.10         |