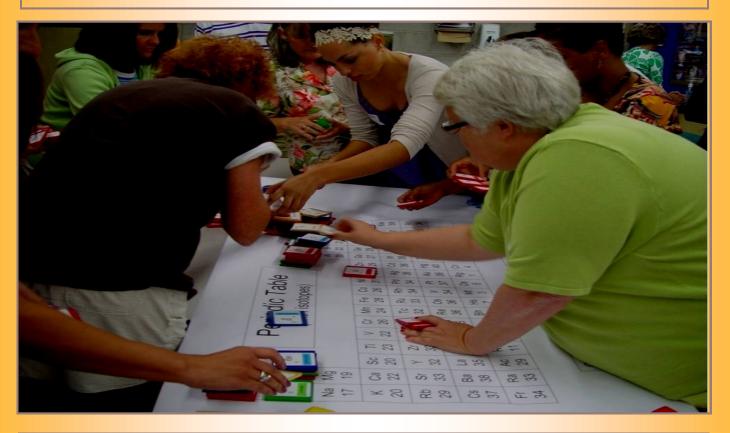

## "Bringing Nuclear into the Classroom" Teacher Workshops

- ⇒ Number of Workshops = 7
- ⇒ Number of Teachers that Attended Workshops = 101
- Number of SRNS/SRR Interns that Attended Workshops = 48
- ⇒ Number of Students Reached by Attending Teachers = 7,500-8,000
- ⇒ Number of Volunteer Hours for Workshops = 1,000+